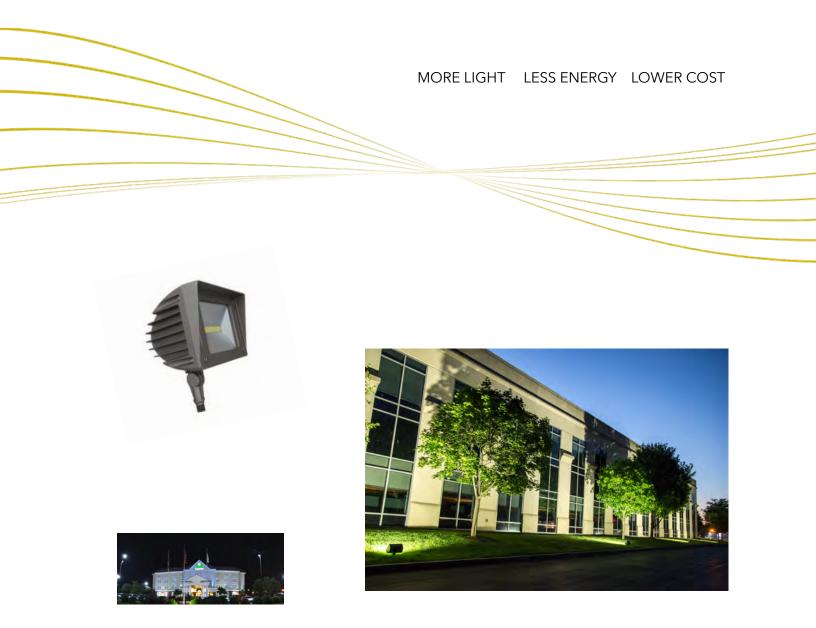

The Ideal energy efficient replacement for existing metal halide flood lights. The FL series strikes the right balance between energy efficiency and exceptional bright, white light.

|          | FL40 S-DW                  |        |
|----------|----------------------------|--------|
| $\odot$  | 100V - 277V (480 optional) |        |
| Ċ        | 40 WATTS                   |        |
|          | 4,400 LM 100 Lm/W          |        |
| l        | 5,000K CCT                 | 80 CRI |
| 57<br>69 | 9.5" x 9.5" x 7"           |        |
| G        | 54,000 HOURS               |        |
| -        | Dark Bronze                |        |
|          | 4.5 Lbs 2.05KG             | IP65   |
| 9        | Five Year Warranty         |        |