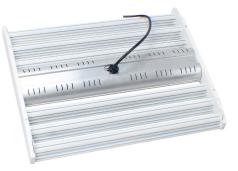

### Description

The LN200 is the highest performance LED troffer available in the industry today for 30ft - 40ft ceilings. This product is designed for indoor applications. Compare the LN200 to 270 Watts fluorescent T5 and 750 Watts metal halide.

# **Specifications**

| Part No.:        | LN200                             |
|------------------|-----------------------------------|
| Wattage:         | 200 W                             |
| Lumens per Watt: | 150 LM/W                          |
| Lumens:          | 30,000 LM                         |
| Input Voltage:   | 100V-277 V                        |
| Power Factor:    | 0.92                              |
| CCT:             | 5000K                             |
| CRI:             | 80+                               |
| IP Rating:       | IP20                              |
| Dimensions:      | 22" x 15" x 2.3"                  |
| Weight:          | 10.5 Lbs 4.8 KG                   |
| Lifespan:        | 55,000 L70 Hours                  |
| Dimmable:        | Optional                          |
| Warranty:        | 5 Year Warranty                   |
| Accessory:       | Occupancy Sensors Optional with   |
|                  | Bi level Dimming                  |
|                  | Aircraft Hanger Wire and Mounting |
|                  |                                   |