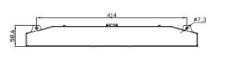

# **Specifications**

| Part No.:        | LN200                             |
|------------------|-----------------------------------|
| Wattage:         | 200 W                             |
| Lumens per Watt: | 150 LM/W                          |
| Lumens:          | 30,000 LM                         |
| Input Voltage:   | 100V-277 V                        |
| Power Factor:    | 0.92                              |
| CCT:             | 5000K                             |
| CRI:             | 80+                               |
| IP Rating:       | IP20                              |
| Dimensions:      | 22" x 15" x 2.3"                  |
| Weight:          | 10.5 Lbs 4.8 KG                   |
| Lifespan:        | 55,000 L70 Hours                  |
| Dimmable:        | Optional                          |
| Warranty:        | 5 Year Warranty                   |
| Accessory:       | Occupancy Sensors Optional with   |
|                  | Bi level Dimming                  |
|                  | Aircraft Hanger Wire and Mounting |
|                  |                                   |